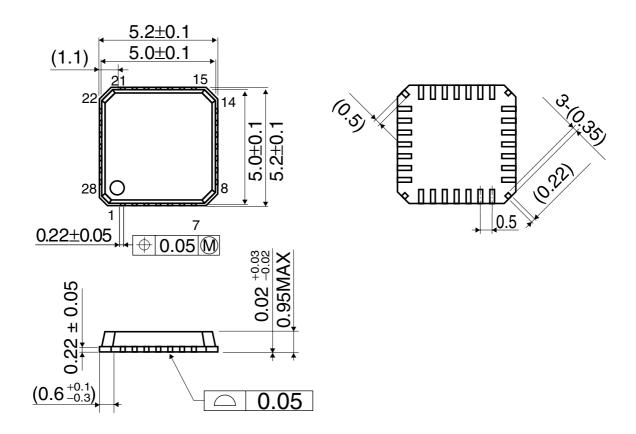

(Units : mm)

## • VQFN28

**Jisso Information** 

The contents described herein are subject to change without notice.